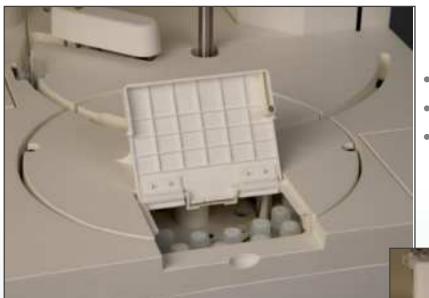

#### SENTiFIT® 270: External Tanks

- 40 samples tray
- Continuous loading
- •Throughput after 1° result: 220 samples/hour

- Piercing probe
- Sample level detector
- Sample clot detector (tube sieve not required!)