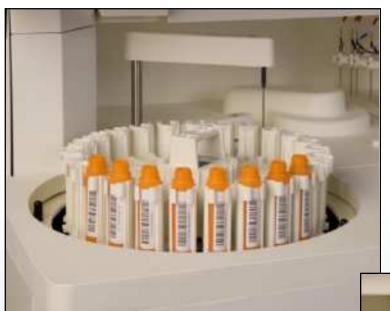

#### SENTiFIT® 270: External Tanks

- 40 samples tray
- Continuous loading
- •Throughput after 1° result: 220 samples/hour

- Piercing probe
- Sample level detector
- Sample clot detector (tube sieve not required!)