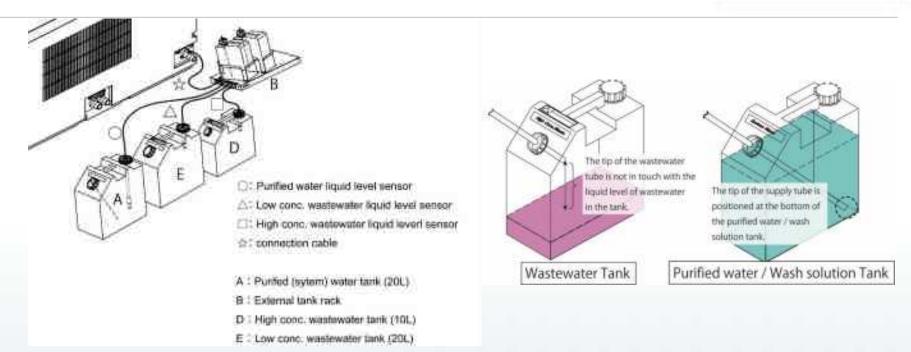

# **SENT***i*FIT® 270: reagents management

- 72 cuvettes perfectly cleaned
- Water, alcalin and acid solutions