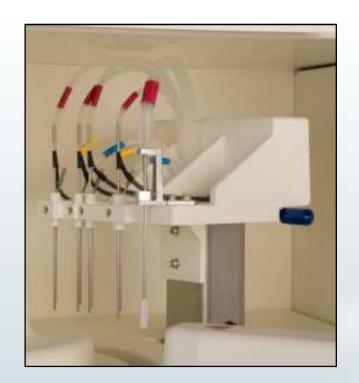

## **SENT***i*FIT® 270: reagents management

- Dedicated on board diluent
- Dedicated barcoded reagent
- Multiple R1 and R2 reagent vial loading
- Refrigerated compartment

# **SENT***i*FIT® 270: reagents management

- 72 cuvettes perfectly cleaned
- Water, alcalin and acid solutions