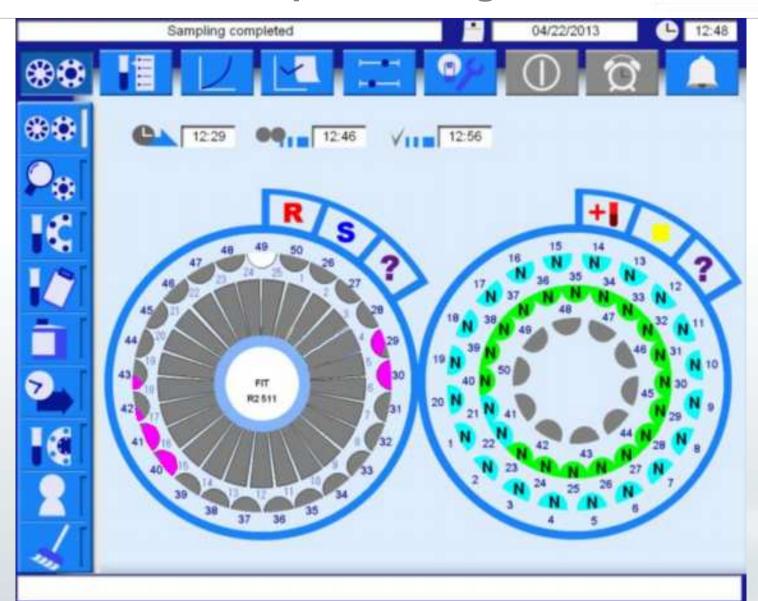

#### SENTiFIT® 270: External Tanks

- 40 samples tray
- Continuous loading
- •Throughput after 1° result: 220 samples/hour

- Piercing probe
- Sample level detector
- Sample clot detector (tube sieve not required!)

## **SENT***i*FIT® 270: reagents management

- Dedicated on board diluent
- Dedicated barcoded reagent
- Multiple R1 and R2 reagent vial loading
- Refrigerated compartment

# **SENT***i*FIT® 270: reagents management

- 72 cuvettes perfectly cleaned
- Water, alcalin and acid solutions