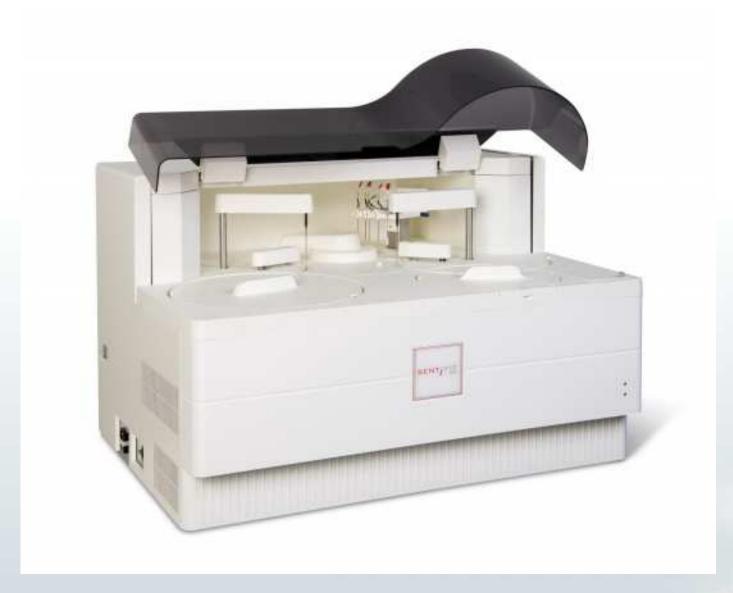

## **SENT***i***FIT**<sup>®</sup> 270: the analyzer.

#### SENTiFIT® 270: External Tanks

- 40 samples tray
- Continuous loading
- •Throughput after 1° result: 220 samples/hour

- Piercing probe
- Sample level detector
- Sample clot detector (tube sieve not required!)