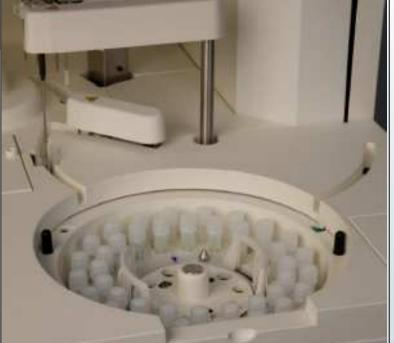

#### SENTiFIT® 270: External Tanks

- 40 samples tray
- Continuous loading
- •Throughput after 1° result: 220 samples/hour

- Piercing probe
- Sample level detector
- Sample clot detector (tube sieve not required!)