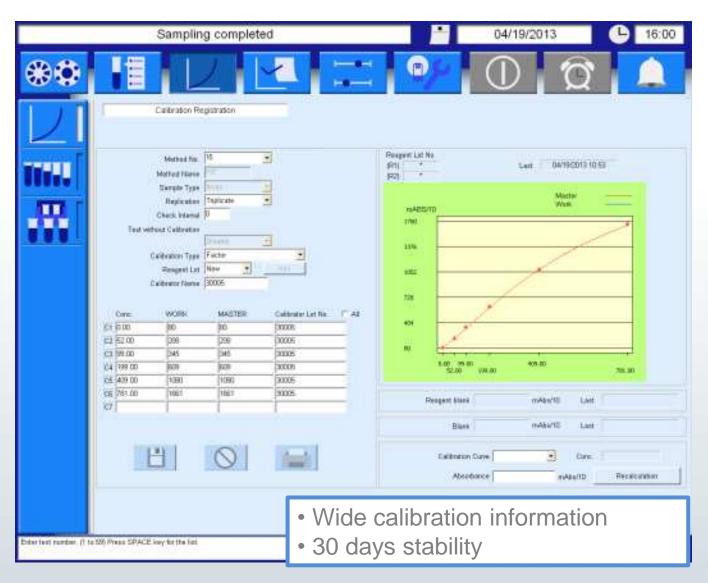

## SENTiFIT® 270: strenghts

- ✓ Universal reagent well known and reliable
- ✓ Screening system with new buffer
- ✓ Liquid ready-to-use calibrators and controls
- ✓ Low control close to cut-off
- ✓ "Clinical chemistry" precision performances
- ✓ Enhanced tube piercing