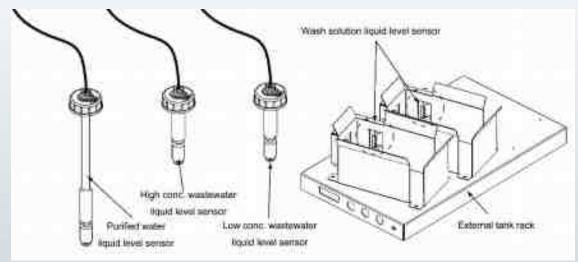

#### SENTiFIT® 270: External Tanks

- 40 samples tray
- Continuous loading
- •Throughput after 1° result: 220 samples/hour

- Piercing probe
- Sample level detector
- Sample clot detector (tube sieve not required!)