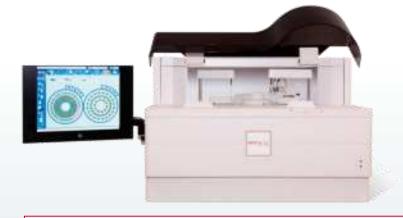

#### key features and advantages:

- **Computer integrated** to analyzer's body
- Touch screen compatible with SENTIFIT 270 User Interface
- Windows 10 64bit OS compatible
- Flexible **arm adjustable** for each