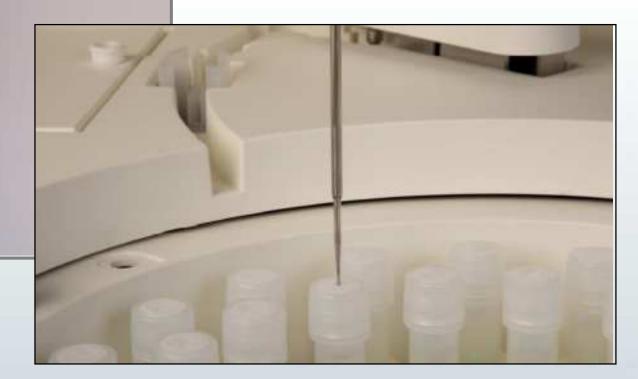

#### SENTiFIT® 270: External Tanks

- 40 samples tray
- Continuous loading
- •Throughput after 1° result: 220 samples/hour

- Piercing probe
- Sample level detector
- Sample clot detector (tube sieve not required!)