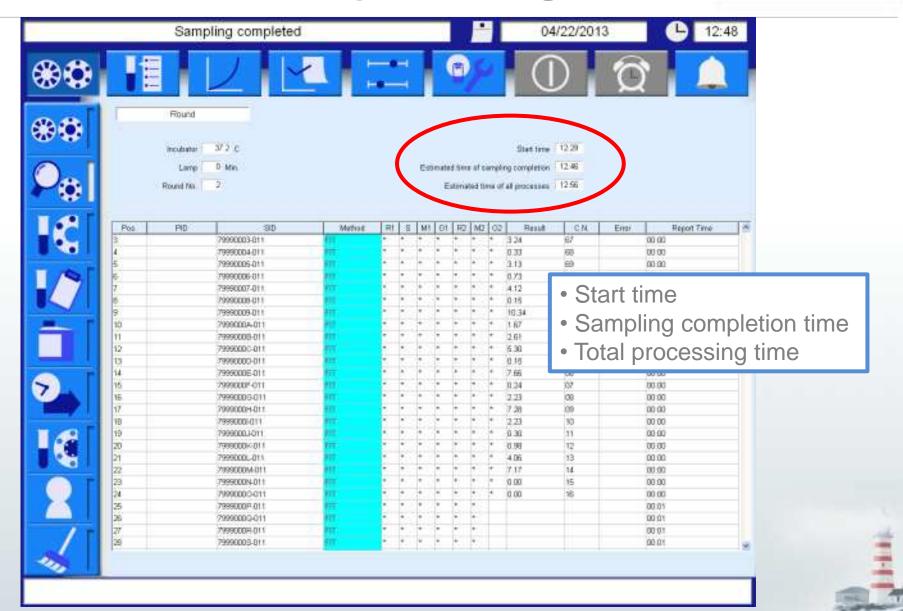

#### SENTiFIT® 270: External Tanks

- 40 samples tray
- Continuous loading
- •Throughput after 1° result: 220 samples/hour

- Piercing probe
- Sample level detector
- Sample clot detector (tube sieve not required!)

## **SENT***i*FIT® 270: reagents management

- Dedicated on board diluent
- Dedicated barcoded reagent
- Multiple R1 and R2 reagent vial loading
- Refrigerated compartment

# **SENT***i*FIT® 270: reagents management

- 72 cuvettes perfectly cleaned
- Water, alcalin and acid solutions